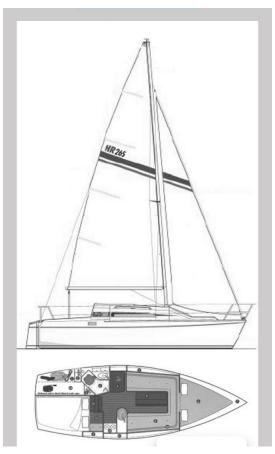

Designed to maximise space, safety and comfort, along with good performance, this is an ideal family boat which can be sailed single handed. This boat is unrivalled for space in an under 30 footer, benefitting from 6ft 2in headroom, 6 berths (2 single and 2 double cabins, which can be separated to give privacy), ample storage, well equipped galley, and private heads. A Yanmar 1GM10 diesel is fitted, and she is very easy to sail being fractionally rigged, with a self tacking roller reefed Jib and large main with 2 reefing points.