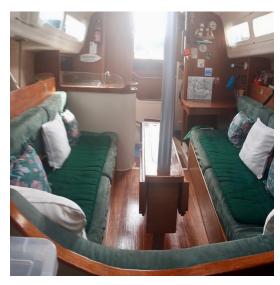

Designed to maximise space, safety and comfort, along with good performance, this is an ideal family boat which can be sailed single handed. This boat is unrivalled for space in an under 30 footer, benefitting from 6ft 2in headroom, 6 berths (2 single and 2 double cabins, which can be separated to give privacy), ample storage, well equipped galley, and private heads. A Yanmar 1GM10 diesel is fitted, and she is very easy to sail being fractionally rigged, with a self tacking roller reefed Jib and large main with 2 reefing points.

Professionally Fitted Challenger Diesel Heater, One Engine Battery and One Domestic Battery, Two Solar Panels plus Solar Fan, Gas cooker Pressurized Water system,

Six Berth two doubles and two side berths.