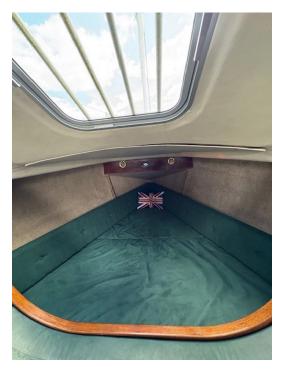

Designed to maximise space, safety and comfort, along with good performance, this is an ideal family boat which can be sailed single handed. This boat is unrivalled for space in an under 30 footer, benefitting from 6ft 2in headroom, 6 berths (2 single and 2 double cabins, which can be separated to give privacy), ample storage, well equipped galley, and private heads. A Yanmar 1GM10 diesel is fitted, and she is very easy to sail being fractionally rigged, with a self tacking roller reefed Jib and large main with 2 reefing points.

Professionally Fitted Challenger Diesel Heater, One Engine Battery and One Domestic Battery, Two Solar Panels plus Solar Fan, Gas cooker Pressurized Water system,

Six Berth two doubles and two side berths.