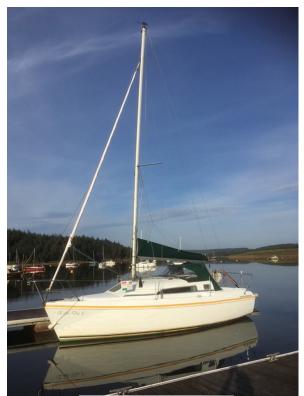

## Available Mid June £12,500

(Launch Trailer by separate negotiation the trailer could be converted to a road trailer by adding brakes and mud guards)

- ◆ Hunter ranger 265
- ◆ Edith Dee

Contact Dave for further details 07419777314

Designed to maximise space, safety and comfort, along with good performance, this is an ideal family boat which can be sailed single handed. This boat is unrivalled for space in an under 30 footer, benefitting from 6ft 2in headroom, 6 berths (2 single and 2 double cabins, which can be separated to give privacy), ample storage, well equipped galley, and private heads. A Yanmar 1GM10 diesel is fitted, and she is very easy to sail being fractionally rigged, with a self tacking roller reefed Jib and large main with 2 reefing points.