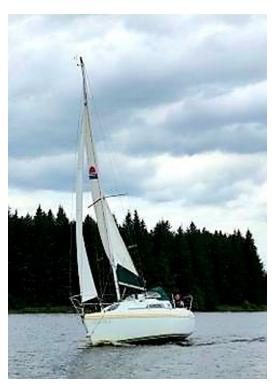

Designed to maximise space, safety and comfort, along with good performance, this is an ideal family boat which can be sailed single handed. This boat is unrivalled for space in an under 30 footer, benefitting from 6ft 2in headroom, 6 berths (2 single and 2 double cabins, which can be separated to give privacy), ample storage, well equipped galley, and private heads. A Yanmar 1GM10 diesel is fitted, and she is very easy to sail being fractionally rigged, with a self tacking roller reefed Jib and large main with 2 reefing points.